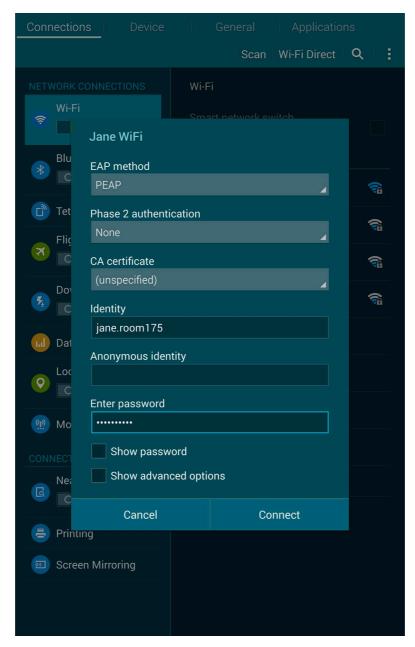

|
| Download booster     | The City of Churches                                                                       |
| III Data usage       | FRITZ!Box 7272 Secured (WPS Available)                                                     |
| Location             | ii4FCC43primary                                                                            |
| More networks        | <b>BigAir JFH</b><br>Not in range                                                          |
| CONNECT AND SHARE    | <b>eduroam</b><br>Not in range                                                             |
| Nearby devices       | Funky Flat<br>Not in range                                                                 |

Jane Franklin Hall Version 1.0, 11/02/2016



## **Jane Internet Problems**

If you have followed these instructions and are still having problems please contact the Jane Office during business hours (9.00am - 4.00pm).

For after hours help please contact Jane Student Club IT Representative Adam Dilger 0487 349 370 **OR** the Resident Fellow on Duty on 6210 0200.

Jane Franklin Hall Version 1.0, 11/02/2016